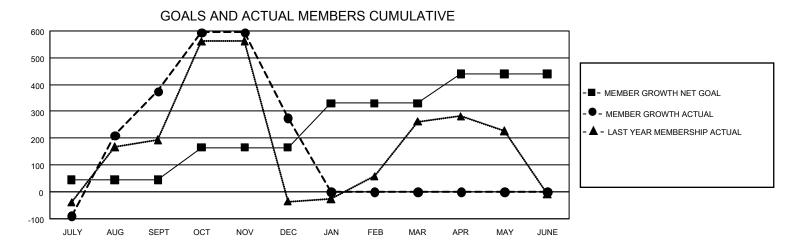

## GMT Constitutional Area 7, Group C

REPORT DOES NOT INCLUDE CLUBS IN UNDISTRICTED AREAS.

| Clubs                 |               |           |               | Members               |                         |                         |                                                    |  |
|-----------------------|---------------|-----------|---------------|-----------------------|-------------------------|-------------------------|----------------------------------------------------|--|
| RESULTS FOR 2020-2021 |               |           |               | RESULTS FOR 2020-2021 |                         |                         |                                                    |  |
| QUARTER               | NEW CLUB GOAL | NEW CLUBS | DROPPED CLUBS | QUARTER MEM           | IBER GROWTH NET<br>GOAL | MEMBER GROWTH<br>ACTUAL | DROPPED<br>MEMBERS ACTUAL<br>(including transfers) |  |
| JULY/AUG/SEPT         | 6             | 6         | 6             | JULY/AUG/SEPT         | 45                      | 849                     | 437                                                |  |
| OCT/NOV/DEC           | 12            | 10        | 0             | OCT/NOV/DEC           | 120                     | 723                     | 808                                                |  |
| JAN/FEB/MAR           | 18            | 0         | 0             | JAN/FEB/MAR           | 165                     | 0                       | 0                                                  |  |
| APR/MAY/JUNE          | 12            | 0         | 0             | APR/MAY/JUNE          | 110                     | 0                       | 0                                                  |  |