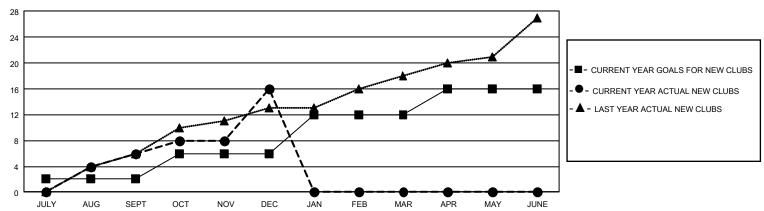

## GOALS AND ACTUAL NEW CLUBS CUMULATIVE

| DROPPED CLUBS: 6  |       | 220 CLUBS OF 362 ADDED 1 OR MORE | GENDER DISTRIBUTION                |                |       |
|-------------------|-------|----------------------------------|------------------------------------|----------------|-------|
|                   |       | NEW MEMBERS                      | MALE                               | 4,532 (43.59%) |       |
|                   |       |                                  | FEMALE                             | 5,864 (56.41%) |       |
| DROPPED MEMBERS   |       |                                  |                                    |                |       |
| DECEASED          | 23    | CLICK HERE FOR CUMULATIVE        | TOTAL FAMILY UNIT MEMBERS          |                | 2,404 |
| CLUB CANCELLED 22 |       | MEMBERSHIP DATA                  |                                    |                |       |
| OTHER             | 1,199 |                                  | FAMILY MEMBERS PAYING HALF DUES 1, |                |       |
| TOTAL             | 1,244 |                                  |                                    |                |       |